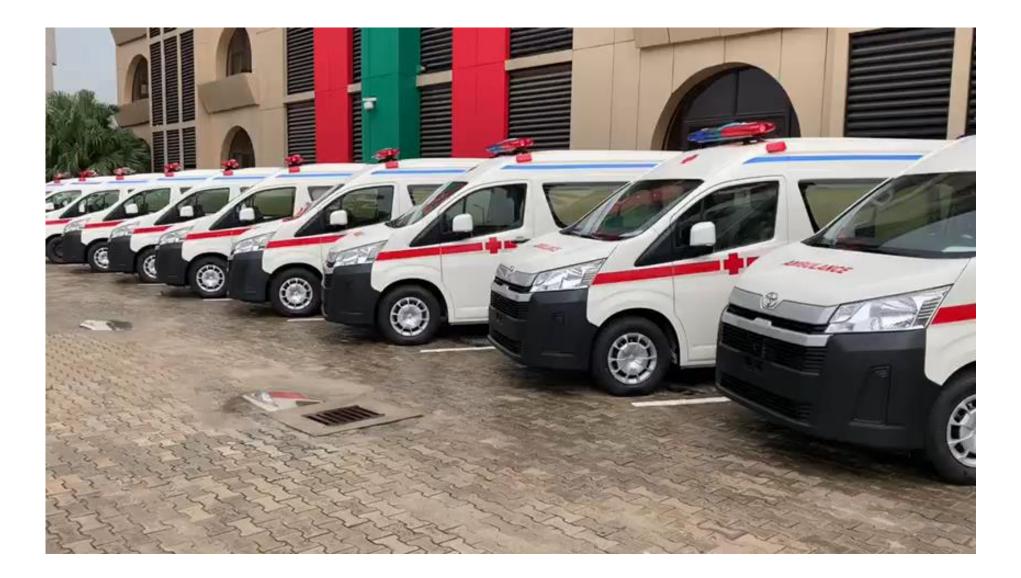

## Handover of Ambulances to Representatives of 10 State Governments on 19 May 2020

1. Adamawa 2.Delta 3.Borno 4.Enugu 5.Imo 6.Jigawa 7.Kaduna 8. Kwara 9.Plateau 10. Sokoto 11.Ondo

#### Video of Ambulances about to be handed over to Representatives of various State Governments