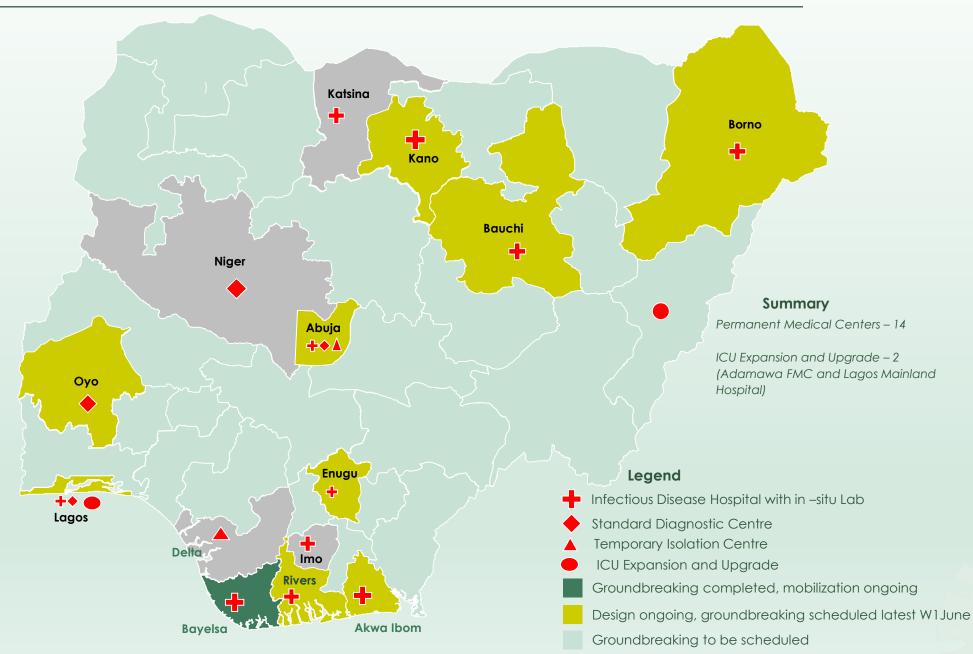

## Status of Delivery of Permanent Medical Infrastructure

Emergency & Infectious Disease Hospital and Diagnostic Centers