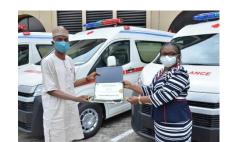

## Handover of Ambulances to Representatives of 10 State Governments on 19 May 2020

1. Adamawa 2.Delta 3.Borno 4.Enugu 5.Imo 6.Jigawa 7.Kaduna 8. Kwara 9.Plateau 10. Sokoto 11.Ondo

#### Video of Ambulances about to be handed over to Representatives of various State Governments